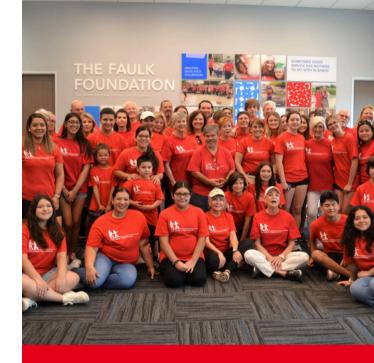

#### **YOU CAN HELP**

To aid families and individuals in need, The Faulk Foundation emphasizes personal involvement over faceless giving, encouraging donors to actively participate and witness case profiles. Your contribution, whether in time or money, will be sincerely appreciated and is guaranteed to make a meaningful difference in someone's life.